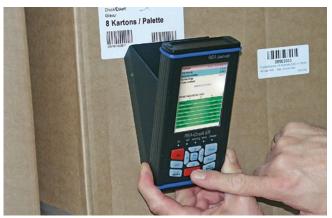

Verification of Data Matrix codes on label sheets

Measuring of barcodes on print sample sheets

Mobile verification of 1D and 2D codes

Quality verification of barcodes