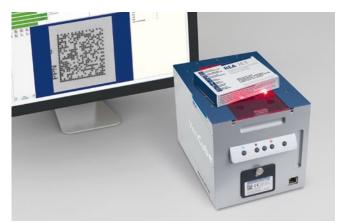

REA MLV-2D (for 2D codes and barcodes)

REA PC-Scan LD4 (reference device for barcodes)