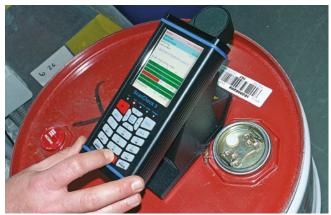

## **REA** VERIFIER

Verification of Data Matrix codes on product packaging

Flexible verification of barcodes on site

Stand solution for code verification on 3D objects

Verification of barcodes on metal drums