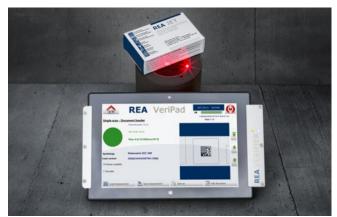

(universal, for barcodes, mobile)

**REA ScanCheck 3** 

REA Check ER (compact, for barcodes, mobile)

REA VeriCube (for 2D codes and barcodes, ready for 21 CFR Part 11)

•

REA VeriPad (for 2D codes and barcodes, mobile)