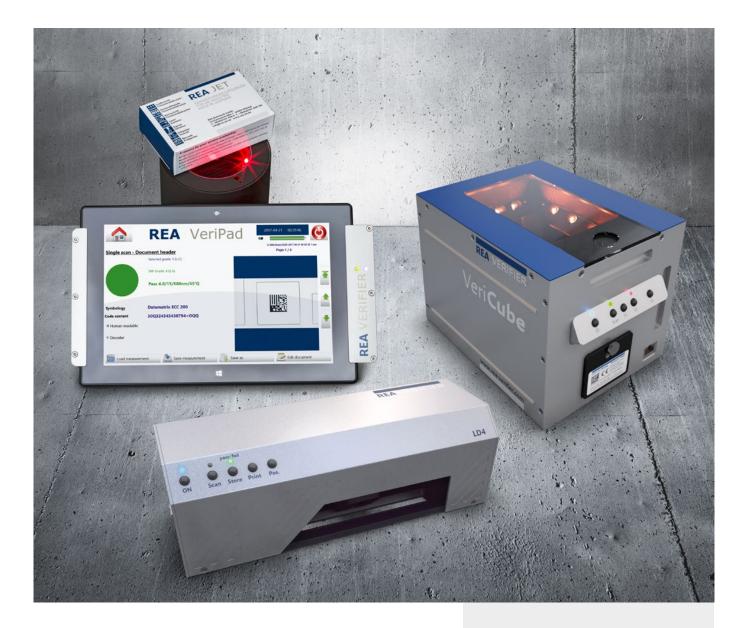

(universal, for barcodes, mobile)

**REA ScanCheck 3** 

REA Check ER (compact, for barcodes, mobile)

REA VeriCube (for 2D codes and barcodes, ready for 21 CFR Part 11)

•

REA VeriPad (for 2D codes and barcodes, mobile)

REA MLV-2D (for 2D codes and barcodes)

REA PC-Scan LD4 (reference device for barcodes)