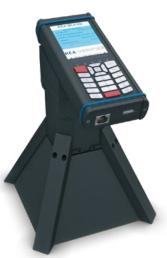

(universal, for barcodes, mobile)

**REA ScanCheck 3** 

REA Check ER (compact, for barcodes, mobile)

REA VeriCube (for 2D codes and barcodes, ready for 21 CFR Part 11)

•

REA VeriPad (for 2D codes and barcodes, mobile)